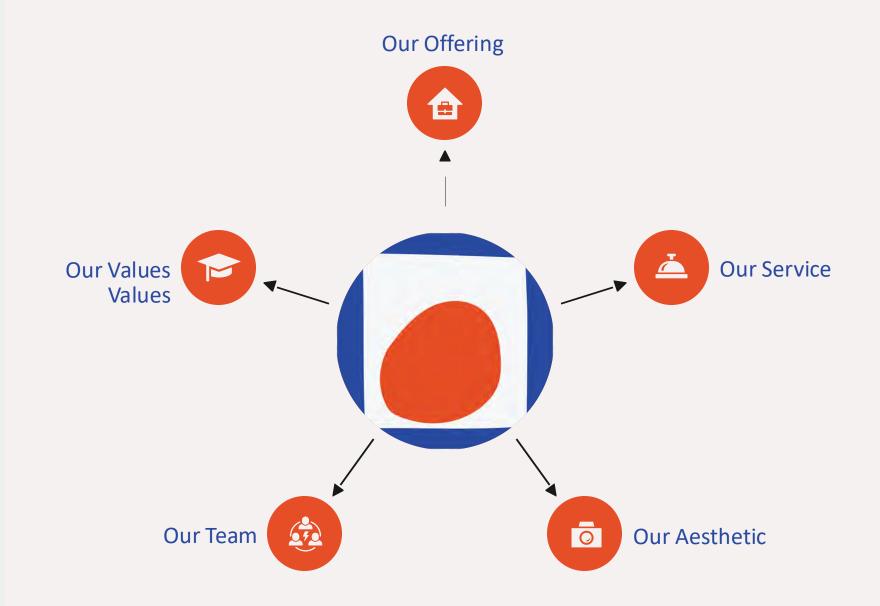

piration and depth depth



Create

Spaces of for showcasing and connecting connecting



# **Enduring Materials**











































## Service, Adaptability, and Connecting with Guests



Service



Adaptability



connection

### 2→ To get an idea of your group, please select a few of your collective passions.

Choose as many as you like

- A The Arts
- B Science flora and fauna
- c Music and sound
- Literature and reading
- E Cooking and Food
- F Water sports
- G Hiking and adventure
- H Wine and cocktails
- Other



#### 3→ While you're with us, please indicate the level of service you'd like to receive





b friendly guidance to enable your independence with subtle interaction.





#### Elements of connection

### Levels of Experience



# Modes Of service



A taste...



Simple Pleasure es done with depth











## Adventure + Hospitality









Be the conductor of Experience, and extract deeper meaning through thoughtful curation.